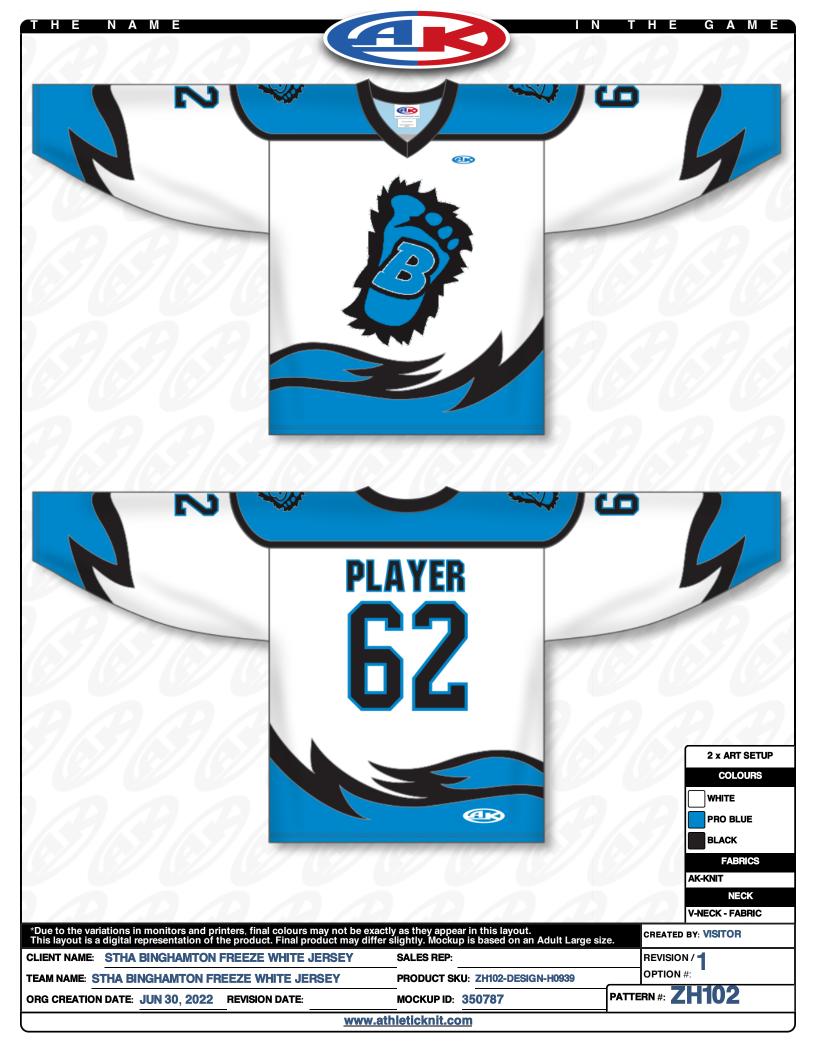

| MOCKUP DETAILS                                                                                                                          |                |                              |                     |                                 |                            |              |
|-----------------------------------------------------------------------------------------------------------------------------------------|----------------|------------------------------|---------------------|---------------------------------|----------------------------|--------------|
| PLAYER NAME<br>FONT:                                                                                                                    | SUB BLOCK      |                              | 2 COLOURS:          | BLACK PRO BLUE                  |                            | SIZE 3 INCH  |
| LOCATION:                                                                                                                               | BACK           |                              | NAMEBAR:            |                                 | APP TYPE: SUBLIMATION      |              |
| ABCDEFGHIJKLMNOPQRSTUVWXYZ                                                                                                              |                |                              |                     |                                 |                            |              |
| NUMBER FONT:                                                                                                                            | SUB BLOCK      |                              | 2 COLOURS:          | BLACK PRO BLUE                  |                            | SIZE 10 INCH |
| LOCATION:                                                                                                                               | BACK           |                              | APP TYPE: SI        | UBLIMATION                      |                            |              |
|                                                                                                                                         |                | 234                          |                     | 678                             | 90                         |              |
| NUMBER FONT:                                                                                                                            |                |                              | 2 COLOURS:          | BLACK PRO BLUE                  |                            | SIZE: 4 INCH |
| LOCATION:                                                                                                                               | SLEEVES        |                              | APP TYPE: SI        | UBLIMATION                      |                            |              |
| 1234567890                                                                                                                              |                |                              |                     |                                 |                            |              |
| TEAM LOGO<br>APP TYPE:                                                                                                                  | SUBLIMATION    |                              |                     | TEAM LOGO<br>APP TYPE: SUBLIMA  | TION                       |              |
| LOCATION:                                                                                                                               | FRONT          |                              |                     | LOCATION: SHOULD                | ERS                        |              |
| WHITE                                                                                                                                   | BLACK PRO BLUE |                              |                     | WHITE BLACK PRO                 | ) BLUE                     |              |
|                                                                                                                                         |                |                              |                     |                                 |                            |              |
|                                                                                                                                         | **Please       | e reply as soon as possible, | delays in the artwo | rk approval process will result | in delays in production.** |              |
| **Please reply as soon as possible, delays in the artwork approval process will result in delays in production.**  www.athleticknit.com |                |                              |                     |                                 |                            |              |