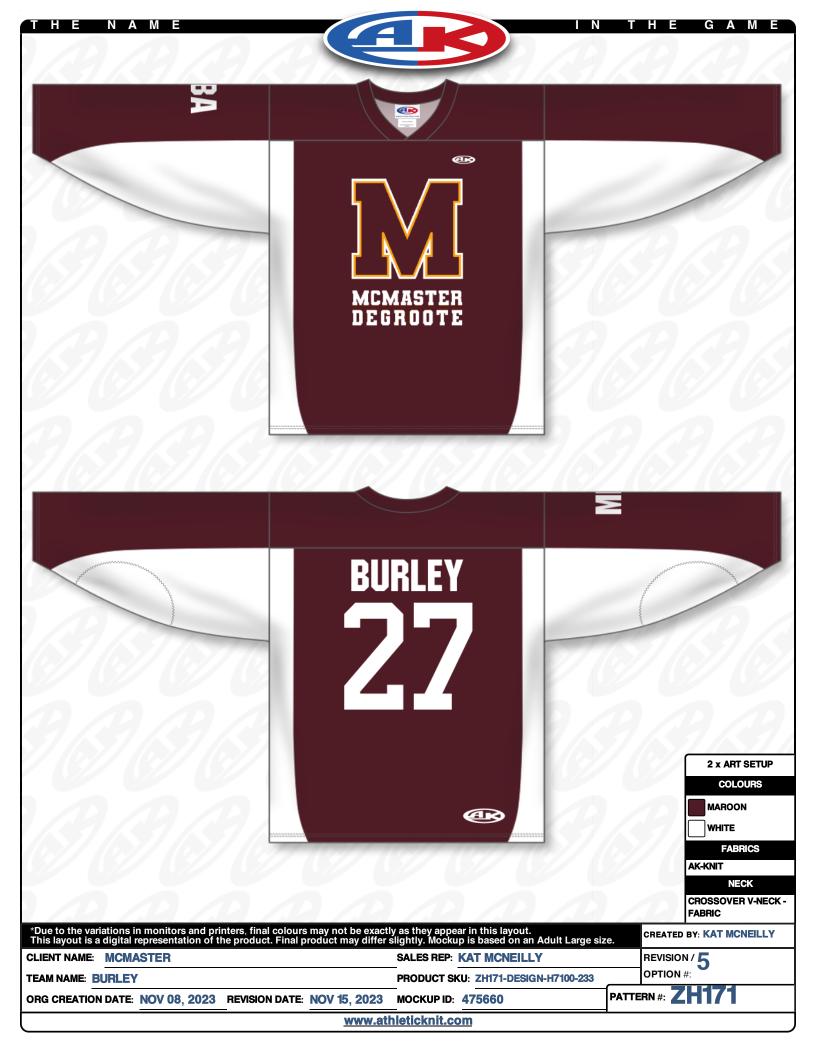

| MOCKUP DETAILS              |                        |                                              |                               |                                |              |  |
|-----------------------------|------------------------|----------------------------------------------|-------------------------------|--------------------------------|--------------|--|
| PLAYER NAME<br>FONT:        |                        |                                              |                               |                                |              |  |
| LOCATION:                   | BACK                   | NAMEBAR:                                     | CLEAR - SUBLIMATION           | APP TYPE: SUBLIMATION          |              |  |
|                             | ARCDFF                 | CHI'IKI W                                    | NNDNRS                        | TUVWXYZ                        |              |  |
|                             |                        |                                              |                               |                                |              |  |
|                             | H-PRO-FLORIDA          | 1 COLOUR:                                    |                               |                                | SZE: 10 INCH |  |
| LOCATION:                   | ВАСК                   |                                              | SUBLIMATION                   |                                |              |  |
|                             | 12:                    | 345                                          | <b>67</b>                     | 390                            |              |  |
| TEAM LOGO<br>APP TYPE:      | SUBLIMATION            |                                              | TEAM LOGO<br>APP TYPE: SUBLI  | MATION                         |              |  |
|                             | FRONT                  |                                              |                               | SLEEVE                         |              |  |
|                             |                        |                                              | WHITE                         |                                |              |  |
| <b>MCMASTER</b><br>DEGROOTE |                        |                                              | MBA                           |                                |              |  |
|                             |                        |                                              |                               |                                |              |  |
|                             | **Please reply as soon | as possible, delays in the artwo<br>www.athl | ork approval process will res | ult in delays in production.** |              |  |